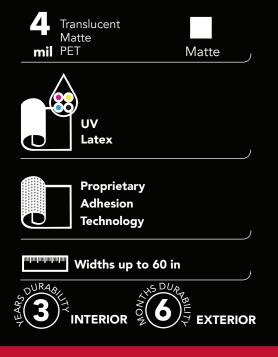

## ViziPrint<sup>®</sup> Illuminate

ViziPrint<sup>®</sup> Illuminate is a high quality, translucent matte PET film with a halide coating for enhanced illuminated backlit displays that uses a mechanical bond to adhere graphics to glass and other smooth, flat surfaces. Thanks to its proprietary adhesion technology, no adhesive residue is left behind during graphic removal. The film is very durable and does not require overlamination for graphics. Additionally, its bright white base color and ability to diffuse light creates brighter, more vivid window images that have a wider color gamut. ViziPrint<sup>®</sup> Illuminate is reverse printable, allowing for indoor and outdoor visibility of window graphics. It is ideal for window advertisements viewed during the day in direct sunlight or illuminated at night by store lighting. It can also be used for privacy and decorative glass applications as well as backlit displays.

## Illuminate

ViziPrint<sup>®</sup> Illuminate is a 100µ (4 mil) high quality, translucent matte PET film with a halide coating that uses a mechanical bond to adhere graphics to glass and other smooth, flat surfaces. With its proprietary adhesion technology, no adhesive residue is left behind during graphic removal. The film is very durable and does not require overlamination for graphics. ViziPrint<sup>®</sup> Illuminate is reverse printable, allowing for indoor and outdoor visibility of window graphics. Its bright white base color and ability to diffuse light creates brighter, more vivid window images that have a wider color gamut.

#### PRODUCT STRUCTURE

| Film          | Translucent Matte PET              |
|---------------|------------------------------------|
| Adhesive      | Proprietary Adhesion<br>Technology |
| Release Liner | Siliconized 1 Side PET             |

#### PRODUCT CHARACTERISTIC

| Film Thickness            | 4 mil (100µ) 5 mil                                         |
|---------------------------|------------------------------------------------------------|
| Adhesive Layer            | 1 mil (25µ)                                                |
| Film/Adhesive Ratio       | 4:1                                                        |
| UV Protection Factor      | Not Applicable                                             |
| Outdoor Durability        | 6 months                                                   |
| Application Temperature   | >23°F (-5°C)                                               |
| Service Temperature Range | -4°F to 248°F<br>(-20°C to 120°C)                          |
| Shelf Life                | 2 years                                                    |
| Storage Conditions        | 59°F to 72°F (15°C to 22°C);<br>50 - 55% Relative Humidity |