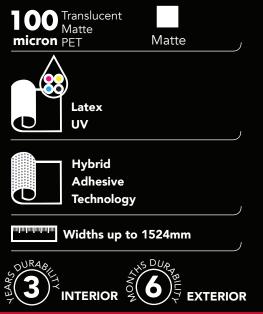

## Illuminate

ViziPrint<sup>®</sup> Illuminate is a 100µ (4 mil) high quality, translucent matte PET film with a halide coating that uses a mechanical bond to adhere graphics to glass and other smooth, flat surfaces. With its hybrid adhesive technology, no adhesive residue is left behind during graphic removal. The film is very durable and does not require overlamination for graphics. ViziPrint<sup>®</sup> Illuminate is reverse printable, allowing for indoor and outdoor visibility of window graphics. Its bright white base color and ability to diffuse light creates brighter, more vivid window images that have a wider color gamut.

#### PRODUCT STRUCTURE

| Film          | Translucent Matte PET      |
|---------------|----------------------------|
| Adhesive      | Hybrid Adhesive Technology |
| Release Liner | Siliconized 1 Side PET     |

#### PRODUCT CHARACTERISTIC

| Film Thickness            | 4 mil (100µ)                                               |
|---------------------------|------------------------------------------------------------|
| Outdoor Durability        | 6 months                                                   |
| Application Temperature   | >23°F (-5°C)                                               |
| Service Temperature Range | -4°F to 248°F<br>(-20°C to 120°C)                          |
| Shelf Life                | 2 years                                                    |
| Storage Conditions        | 59°F to 72°F (15°C to 22°C);<br>50 - 55% Relative Humidity |