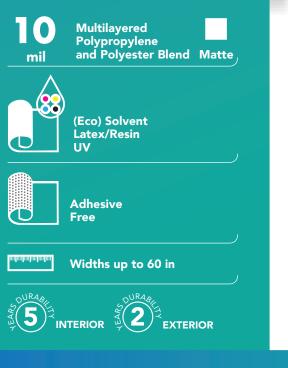

# TECHNICAL SPECIFICATIONS

PrintDuo is a premium 10 mil (250µ) double-sided white matte blockout media, offering a PVC-free alternative for high-quality prints. Its unique composition of multilayered polypropylene and polyester provides exceptional strength and light-blocking properties, making it ideal for high-traffic commercial events, promotions, and display presentations.

### PRODUCT STRUCTURE

| Film                     | Multilayered Polypropylene<br>and Polyester Blend          |
|--------------------------|------------------------------------------------------------|
| PRODUCT CHARACTERISTICS  |                                                            |
| Film Thickness           | 10 mil (250µ)                                              |
| Finish                   | Matte                                                      |
| Opacity                  | 100%                                                       |
| Outdoor Durability       | 2 Years                                                    |
| ServiceTemperature Range | -4°F to 146°F (-20°C to 63°C)                              |
| Shelf Life               | 2 Years                                                    |
| Storage Conditions       | 59°F to 72°F (15°C to 22°C);<br>50 - 55% Relative Humidity |