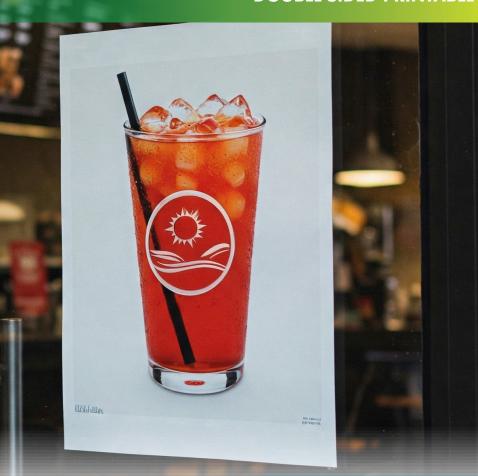

## **DOUBLE-SIDED PRINTABLE**

PrintDuo<sup>™</sup> is a premium double-sided printable white matte multilayered polypropylene and polyester film. The bright white surface of PrintDuo<sup>™</sup> enhances vibrant color reproduction, ensuring crisp, sharp visuals and text that pop. Whether for indoor banner stands, roll-up displays, point-of-sale setups, or trade show graphics, it delivers professional, high-resolution results. It's also resistant to tearing and abrasion, ensuring your displays maintain their impressive look even in demanding environments.

## **APPLICATIONS**

WINDOW GRAPHICS WALL GRAPHICS POS DISPLAY HANGING BANNERS

www.drytac.com